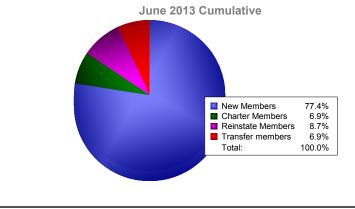

**District 321A1** 

| Year                                        | New<br>Clubs   | Dropped<br>Clubs | Gain/<br>Loss<br>Clubs | New<br>Members    | Charter<br>Members          | Reinstate<br>Members | Transfer<br>Members                           | Total<br>Member<br>Added | Total<br>Members<br>Dropped | Gain/<br>Loss<br>Members |
|---------------------------------------------|----------------|------------------|------------------------|-------------------|-----------------------------|----------------------|-----------------------------------------------|--------------------------|-----------------------------|--------------------------|
| 2008-2009                                   | 18             | -6               | 12                     | 407               | 419                         | 14                   | 3                                             | 843                      | -306                        | 537                      |
| 2009-2010                                   | 7              | -9               | -2                     | 344               | 169                         | 31                   | 14                                            | 558                      | -748                        | -190                     |
| 2010-2011                                   | 16             | -15              | 1                      | 836               | 372                         | 736                  | 94                                            | 2038                     | -1431                       | 607                      |
| 2011-2012                                   | 9              | -5               | 4                      | 2242              | 202                         | 313                  | 10                                            | 2767                     | -723                        | 2044                     |
| 2012-2013<br>Average                        | 1<br><b>10</b> | -36<br>-14       | -35<br>-4              | 223<br><b>810</b> | 20<br>236                   | 25<br><b>224</b>     | 20<br>28                                      | 288<br><b>1299</b>       | -2790<br>-1200              | -2502<br>99              |
| 20<br>10<br>-10<br>-20<br>-30<br>-40        | 2008-20        | <b>12</b><br>009 | 2009-                  |                   | Club<br>16<br>-15<br>2010-2 |                      | <b>9</b><br>-5<br>2011-2012                   | <sup>4</sup> 1<br>2      | <b>-36 -3</b><br>2012-2013  | 5                        |
|                                             |                |                  |                        |                   | Mem                         | oers                 |                                               |                          |                             |                          |
| 3000<br>2000<br>1000<br>0<br>1000<br>2000   | 343            | 537              | 558                    | 48 -190           | 2,038                       | 607                  | 2,767<br>-723                                 | 2,044 2                  | 88<br>.2,790 <sup>-2,</sup> | 502                      |
| -3000                                       | 2008-2         |                  | 2009<br>mbers A        | )-2010<br>dded    | 2010-2<br>Members           |                      | 2011-20 <sup>2</sup><br>Gain/Loss             |                          | 2012-2013                   |                          |
| Membership Composition June 2013 Cumulative |                |                  |                        |                   |                             |                      | Gender Comparison June 2013 Cumulative Female |                          |                             |                          |